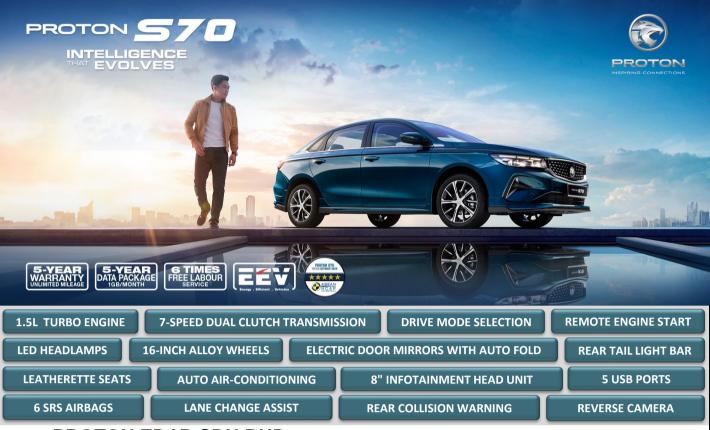

## PROTON EDAR SDN BHD

**COMPANY NO: 133533 - A** 

Effective Date: 28th November 2023

| Peninsular Malaysia                   | 1.5T PREMIUM SOLID / METALLIC (RM) |
|---------------------------------------|------------------------------------|
| Nett Selling Price                    | 79,165.00                          |
| Standard Accessories                  | 295.00                             |
| One Year Road Tax                     | 90.00                              |
| Registration Fee                      | 150.00                             |
| Vehicle Registration Number Plate     | 50.00                              |
| H.P. Ownership Claim Fee              | 50.00                              |
| ON THE ROAD PRICE (Without Insurance) | 79,800.00